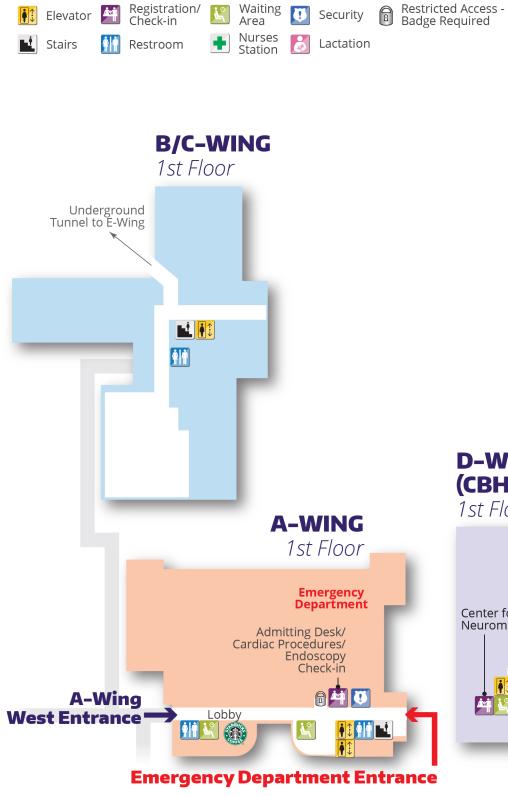

| DEPARTMENT                                     | LOCATION F                | LOOR    |
|------------------------------------------------|---------------------------|---------|
| Admitting                                      | A-Wing                    | 1st     |
| Breast Imaging Clinic                          | Medical Office Buildin    | g 1st   |
| Cafeteria                                      | D-Wing (CBHL)             | 1st     |
| Cardiac Procedures Ch                          | eck-in A-wing             | 1st     |
| Center for<br>Neuromodulation                  | D-Wing (CBHL)             | 1st     |
| Childbirth Center                              | C-Wing                    | 2nd     |
| Critical Care Unit (CCU)                       | A-Wing                    | 3rd     |
| Diagnostic Imaging                             | A-Wing                    | 2nd     |
| <b>Emergency Departmen</b>                     | nt A-Wing                 | 1st     |
| Endoscopy Check-in                             | A-Wing                    | 1st     |
| Infusion                                       | E-Wing                    | 1st     |
| Intensive Care Unit (ICL                       | J) A-Wing                 | 3rd     |
| Laboratory Services                            | A-Wing                    | 2nd     |
| Med Surg Unit                                  | A-Wing                    | 4th     |
| Med Surg Unit                                  | A-Wing                    | 5th     |
| Med Surg Unit                                  | D-Wing (CBHL)             | 2nd/3rd |
| Med Surg Unit                                  | E-Wing                    | 1st     |
| Pre-Anesthesia and<br>Medical Consult Clinic   | c B-Wing                  | 2nd     |
| Security                                       | A-Wing & CBHL             | 1st     |
| Special Care Unit (SCU)                        | A-Wing                    | 3rd     |
| Starbucks                                      | A-Wing Lobby              | 1st     |
| Surgical Services                              | C-Wing                    | 2nd     |
| UWMC - NW Outpatien<br>Pharmacy                | t<br>McMurray Medical Bld | lg 1st  |
| WISH (WWAMI Institute<br>Simulation in Healtho |                           | 1st     |
| Wound Care Center                              | Medical Office Buildin    | g 2nd   |