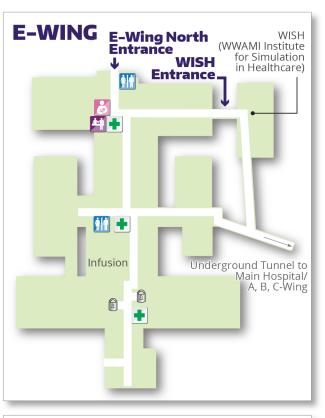

| DEPARTMENT                                     | LOCATION F                | LOOR    |
|------------------------------------------------|---------------------------|---------|
| Admitting                                      | A-Wing                    | 1st     |
| Breast Imaging Clinic                          | Medical Office Buildin    | g 1st   |
| Cafeteria                                      | D-Wing (CBHL)             | 1st     |
| Cardiac Procedures Ch                          | eck-in A-wing             | 1st     |
| Center for<br>Neuromodulation                  | D-Wing (CBHL)             | 1st     |
| Childbirth Center                              | C-Wing                    | 2nd     |
| Critical Care Unit (CCU)                       | A-Wing                    | 3rd     |
| Diagnostic Imaging                             | A-Wing                    | 2nd     |
| <b>Emergency Departmen</b>                     | nt A-Wing                 | 1st     |
| Endoscopy Check-in                             | A-Wing                    | 1st     |
| Infusion                                       | E-Wing                    | 1st     |
| Intensive Care Unit (ICL                       | J) A-Wing                 | 3rd     |
| Laboratory Services                            | A-Wing                    | 2nd     |
| Med Surg Unit                                  | A-Wing                    | 4th     |
| Med Surg Unit                                  | A-Wing                    | 5th     |
| Med Surg Unit                                  | D-Wing (CBHL)             | 2nd/3rd |
| Med Surg Unit                                  | E-Wing                    | 1st     |
| Pre-Anesthesia and<br>Medical Consult Clinic   | c B-Wing                  | 2nd     |
| Security                                       | A-Wing & CBHL             | 1st     |
| Special Care Unit (SCU)                        | A-Wing                    | 3rd     |
| Starbucks                                      | A-Wing Lobby              | 1st     |
| Surgical Services                              | C-Wing                    | 2nd     |
| UWMC - NW Outpatien<br>Pharmacy                | t<br>McMurray Medical Bld | lg 1st  |
| WISH (WWAMI Institute<br>Simulation in Healtho |                           | 1st     |
| Wound Care Center                              | Medical Office Buildin    | g 2nd   |