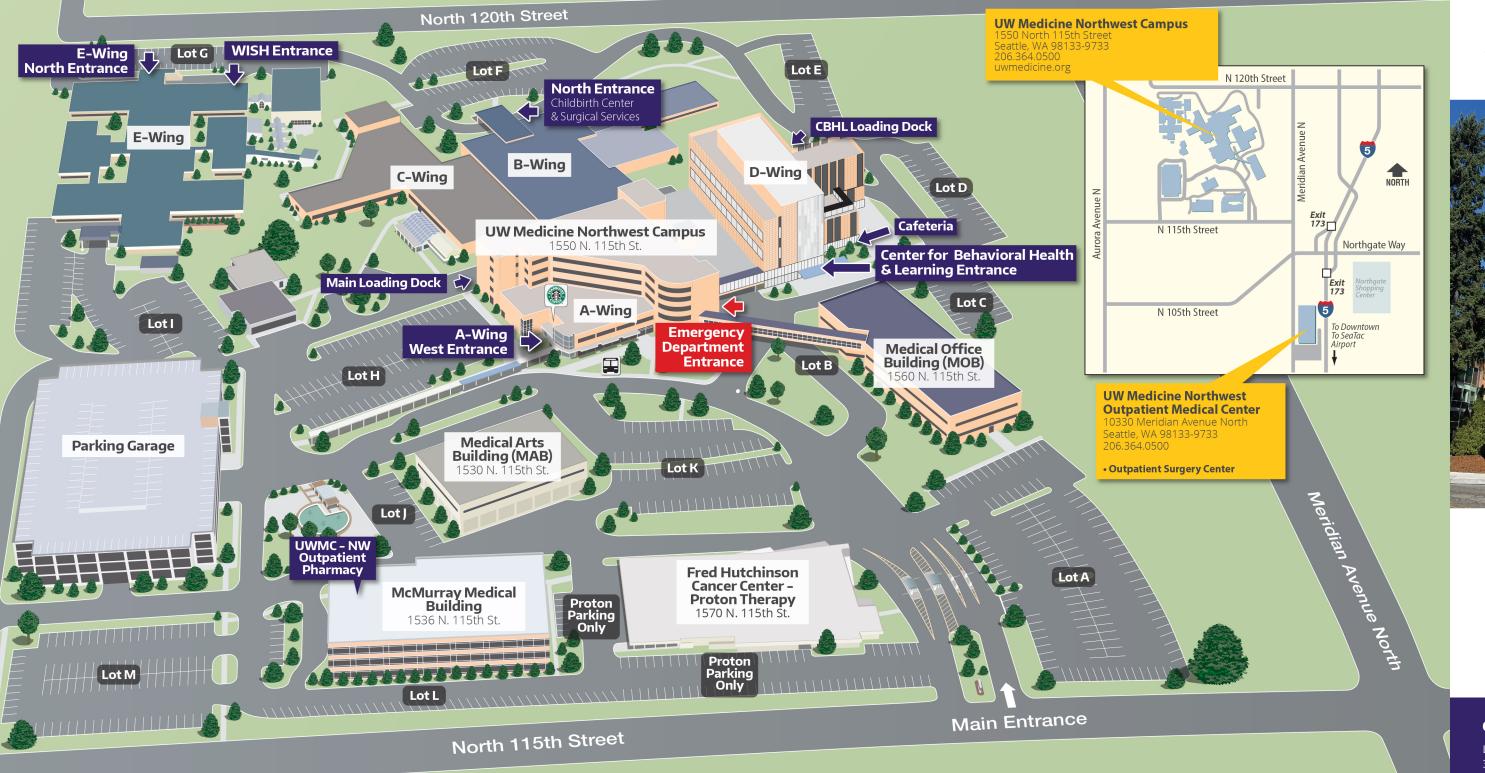

| DEPARTMENT                                     | LOCATION F                | LOOR    |
|------------------------------------------------|---------------------------|---------|
| Admitting                                      | A-Wing                    | 1st     |
| Breast Imaging Clinic                          | Medical Office Buildin    | g 1st   |
| Cafeteria                                      | D-Wing (CBHL)             | 1st     |
| Cardiac Procedures Ch                          | eck-in A-wing             | 1st     |
| Center for<br>Neuromodulation                  | D-Wing (CBHL)             | 1st     |
| Childbirth Center                              | C-Wing                    | 2nd     |
| Critical Care Unit (CCU)                       | A-Wing                    | 3rd     |
| Diagnostic Imaging                             | A-Wing                    | 2nd     |
| <b>Emergency Departmen</b>                     | nt A-Wing                 | 1st     |
| Endoscopy Check-in                             | A-Wing                    | 1st     |
| Infusion                                       | E-Wing                    | 1st     |
| Intensive Care Unit (ICL                       | J) A-Wing                 | 3rd     |
| Laboratory Services                            | A-Wing                    | 2nd     |
| Med Surg Unit                                  | A-Wing                    | 4th     |
| Med Surg Unit                                  | A-Wing                    | 5th     |
| Med Surg Unit                                  | D-Wing (CBHL)             | 2nd/3rd |
| Med Surg Unit                                  | E-Wing                    | 1st     |
| Pre-Anesthesia and<br>Medical Consult Clinic   | c B-Wing                  | 2nd     |
| Security                                       | A-Wing & CBHL             | 1st     |
| Special Care Unit (SCU)                        | A-Wing                    | 3rd     |
| Starbucks                                      | A-Wing Lobby              | 1st     |
| Surgical Services                              | C-Wing                    | 2nd     |
| UWMC - NW Outpatien<br>Pharmacy                | t<br>McMurray Medical Bld | lg 1st  |
| WISH (WWAMI Institute<br>Simulation in Healtho |                           | 1st     |
| Wound Care Center                              | Medical Office Buildin    | g 2nd   |