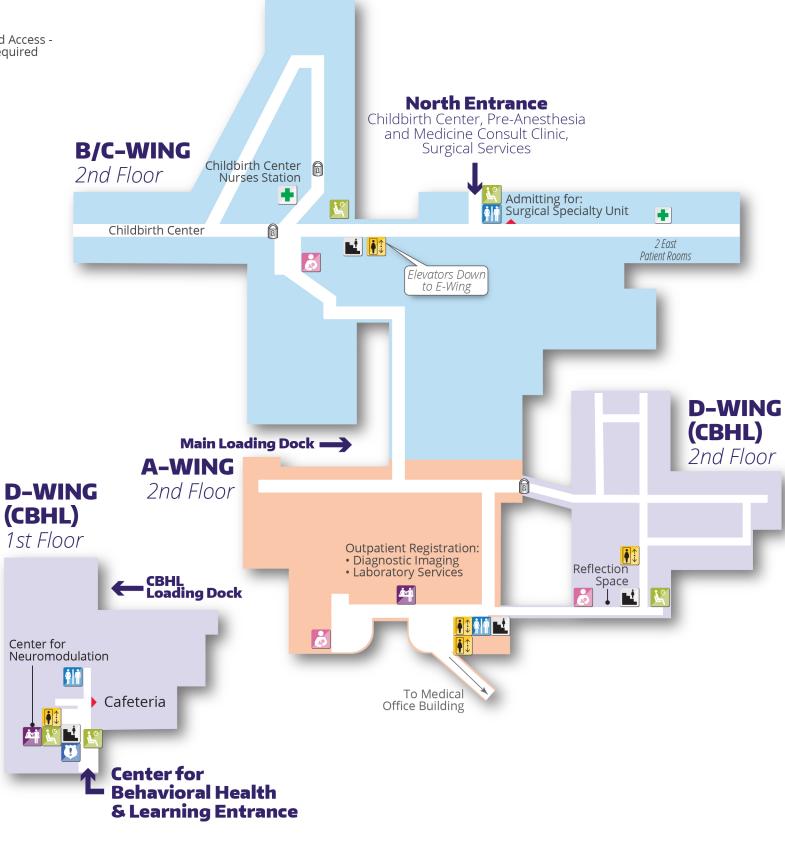

| DEPARTMENT                                     | LOCATION F                | LOOR    |
|------------------------------------------------|---------------------------|---------|
| Admitting                                      | A-Wing                    | 1st     |
| Breast Imaging Clinic                          | Medical Office Buildin    | g 1st   |
| Cafeteria                                      | D-Wing (CBHL)             | 1st     |
| Cardiac Procedures Ch                          | eck-in A-wing             | 1st     |
| Center for<br>Neuromodulation                  | D-Wing (CBHL)             | 1st     |
| Childbirth Center                              | C-Wing                    | 2nd     |
| Critical Care Unit (CCU)                       | A-Wing                    | 3rd     |
| Diagnostic Imaging                             | A-Wing                    | 2nd     |
| <b>Emergency Departmen</b>                     | nt A-Wing                 | 1st     |
| Endoscopy Check-in                             | A-Wing                    | 1st     |
| Infusion                                       | E-Wing                    | 1st     |
| Intensive Care Unit (ICL                       | J) A-Wing                 | 3rd     |
| Laboratory Services                            | A-Wing                    | 2nd     |
| Med Surg Unit                                  | A-Wing                    | 4th     |
| Med Surg Unit                                  | A-Wing                    | 5th     |
| Med Surg Unit                                  | D-Wing (CBHL)             | 2nd/3rd |
| Med Surg Unit                                  | E-Wing                    | 1st     |
| Pre-Anesthesia and<br>Medical Consult Clinic   | c B-Wing                  | 2nd     |
| Security                                       | A-Wing & CBHL             | 1st     |
| Special Care Unit (SCU)                        | A-Wing                    | 3rd     |
| Starbucks                                      | A-Wing Lobby              | 1st     |
| Surgical Services                              | C-Wing                    | 2nd     |
| UWMC - NW Outpatien<br>Pharmacy                | t<br>McMurray Medical Bld | lg 1st  |
| WISH (WWAMI Institute<br>Simulation in Healtho |                           | 1st     |
| Wound Care Center                              | Medical Office Buildin    | g 2nd   |