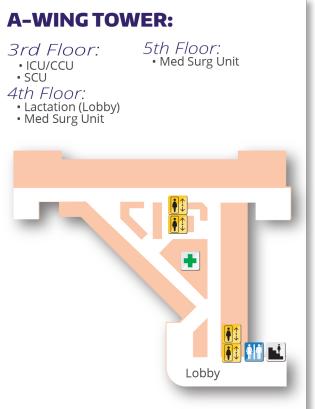

| DEPARTMENT                                     | LOCATION F                | LOOR    |
|------------------------------------------------|---------------------------|---------|
| Admitting                                      | A-Wing                    | 1st     |
| Breast Imaging Clinic                          | Medical Office Buildin    | g 1st   |
| Cafeteria                                      | D-Wing (CBHL)             | 1st     |
| Cardiac Procedures Ch                          | eck-in A-wing             | 1st     |
| Center for<br>Neuromodulation                  | D-Wing (CBHL)             | 1st     |
| Childbirth Center                              | C-Wing                    | 2nd     |
| Critical Care Unit (CCU)                       | A-Wing                    | 3rd     |
| Diagnostic Imaging                             | A-Wing                    | 2nd     |
| <b>Emergency Departmen</b>                     | nt A-Wing                 | 1st     |
| Endoscopy Check-in                             | A-Wing                    | 1st     |
| Infusion                                       | E-Wing                    | 1st     |
| Intensive Care Unit (ICL                       | J) A-Wing                 | 3rd     |
| Laboratory Services                            | A-Wing                    | 2nd     |
| Med Surg Unit                                  | A-Wing                    | 4th     |
| Med Surg Unit                                  | A-Wing                    | 5th     |
| Med Surg Unit                                  | D-Wing (CBHL)             | 2nd/3rd |
| Med Surg Unit                                  | E-Wing                    | 1st     |
| Pre-Anesthesia and<br>Medical Consult Clinic   | c B-Wing                  | 2nd     |
| Security                                       | A-Wing & CBHL             | 1st     |
| Special Care Unit (SCU)                        | A-Wing                    | 3rd     |
| Starbucks                                      | A-Wing Lobby              | 1st     |
| Surgical Services                              | C-Wing                    | 2nd     |
| UWMC - NW Outpatien<br>Pharmacy                | t<br>McMurray Medical Bld | lg 1st  |
| WISH (WWAMI Institute<br>Simulation in Healtho |                           | 1st     |
| Wound Care Center                              | Medical Office Buildin    | g 2nd   |